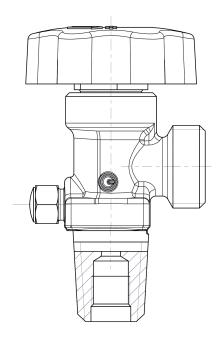

# **CARBON DIOXIDE CYLINDER VALVE**

# for small cylinders

### CARBON DIOXIDE CYLINDER VALVE

A smaller sized cylinder valve is ideal for small cylinders used mainly in water treatment, in-home brewing, carbonation systems and hobby aquariums.

| Part No. | Description          |
|----------|----------------------|
| 2777001  | Carbon Dioxide Valve |