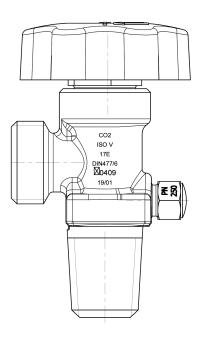

# **CARBON DIOXIDE CYLINDER VALVE**

# for small cylinders

### TECHNICAL DATA

| Inlet:           | variants  |
|------------------|-----------|
| Outlet:          | CGA 320   |
| Dip tube thread: | 1/4 NPT   |
| Seat diameter:   | 0 5/32 in |
| Bursting disc:   | 3600 psi  |
| Signal disc:     | blue      |

### CARBON DIOXIDE CYLINDER VALVE

A smaller sized cylinder valve is ideal for small cylinders used mainly in water treatment, in-home brewing, carbonation systems and hobby aquariums.

| Part No. | Description          |
|----------|----------------------|
| 2777001  | Carbon Dioxide Valve |